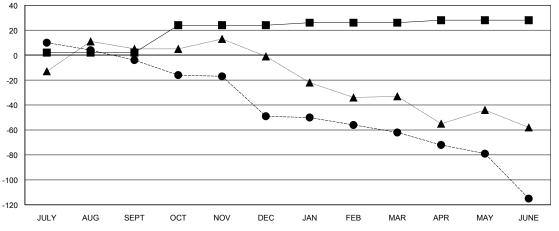

## GOALS AND ACTUAL NEW CLUBS CUMULATIVE

| DROPPED CLUBS: 3 |     |
|------------------|-----|
| DROPPED MEMBERS  |     |
| DECEASED         | 14  |
| CLUB CANCELLED   | 62  |
| OTHER            | 174 |
| TOTAL            | 250 |