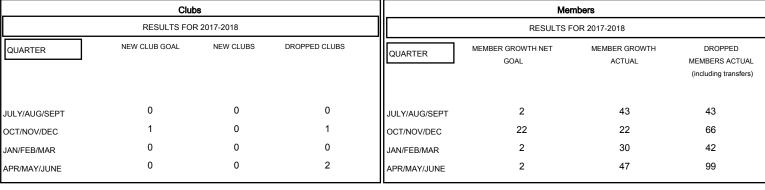

## GOALS AND ACTUAL NEW CLUBS CUMULATIVE

| DROPPED CLUBS: 3 |     |
|------------------|-----|
| DROPPED MEMBERS  |     |
| DECEASED         | 14  |
| CLUB CANCELLED   | 62  |
| OTHER            | 174 |
| TOTAL            | 250 |